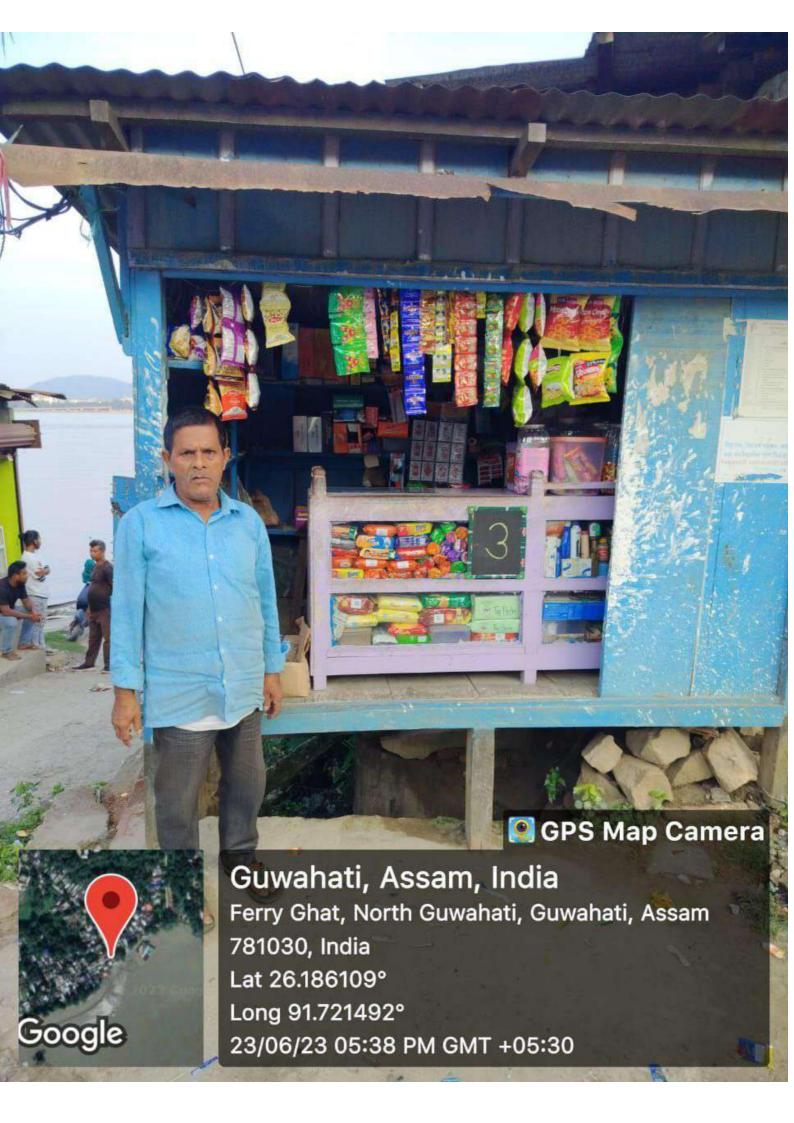

#### PHOTOGRAPHS OF THE SQUATTERS

Squatter No. : 01

Name: Bapdhan Das

Squatter No.: 02

Name: Sunu Das

Squatter No.: 03

Name: Milan Saikia

| Squatte | Name    | Gender | Age | Education               | Religion | Caste | HHs    | Family size |   |
|---------|---------|--------|-----|-------------------------|----------|-------|--------|-------------|---|
| No.     |         |        |     |                         |          |       | Income | M           | F |
| 1.      | Bapdhan | М      | 42  | Primary                 | Hindu    | SC    | 25000  | 1           | 3 |
|         | Das     |        |     | (5 <sup>th</sup> Class) |          |       |        |             |   |
| 2.      | Sunu    | F      | 47  | No Form                 | Hindu    | SC    | 25000  | 3           | 1 |
|         | Das     |        |     | Education               |          |       |        |             |   |
| 3.      | Milan   | M      | 57  | Senior                  | Hindu    | SC    | 50000  | 3           | 2 |
|         | Saikia  |        |     | Secondary               |          |       |        |             |   |

| Squatter No.: 03   |        |     |                 |            |  |  |  |  |  |  |
|--------------------|--------|-----|-----------------|------------|--|--|--|--|--|--|
| Name: Milan Saikia |        |     |                 |            |  |  |  |  |  |  |
| Name               | Gender | Age | Education Level | Occupation |  |  |  |  |  |  |
| Padumi Saikia      | F      | 46  | Class 10        | House wife |  |  |  |  |  |  |
| Sadumani Saikia    | М      | 31  | MBA             | Employed   |  |  |  |  |  |  |
| Meenakshi Saikia   | F      | 27  | MCA             | Student    |  |  |  |  |  |  |
| Madhurjya Saikia   | М      | 22  | BCA             | Student    |  |  |  |  |  |  |