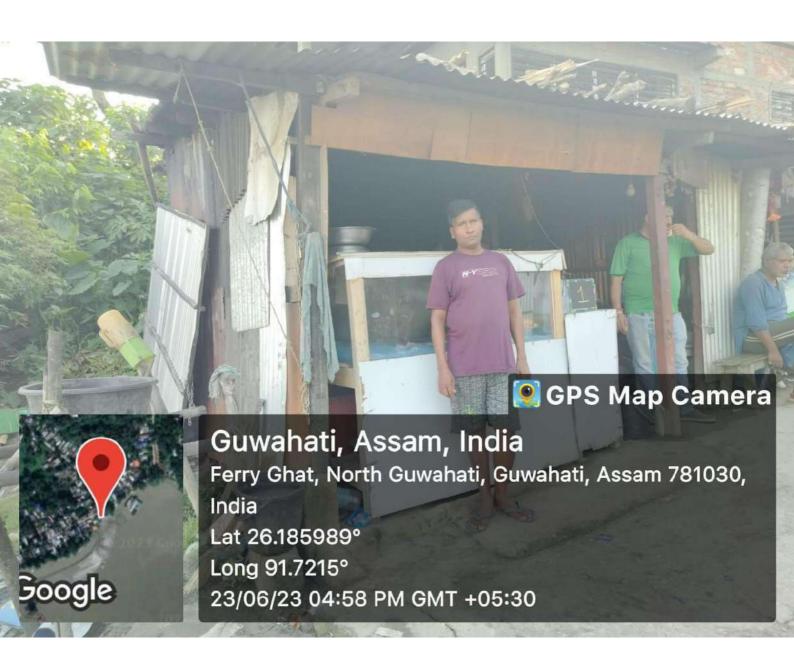

#### PHOTOGRAPHS OF THE SQUATTERS

Squatter No. : 01

Name: Bapdhan Das

Squatter No.: 02

Name: Sunu Das

Squatter No.: 03

Name: Milan Saikia