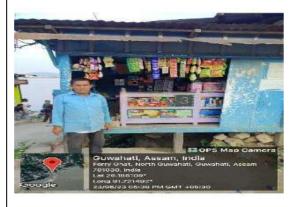

#### PHOTOGRAPHS OF THE SQUATTERS

Squatter No. : 01

Name: Bapdhan Das

Squatter No.: 02

Name: Sunu Das

Squatter No.: 03

Name: Milan Saikia