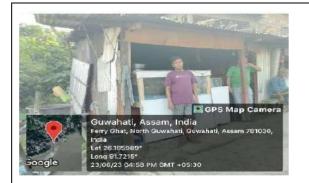

#### PHOTOGRAPHS OF THE SQUATTERS

Squatter No. : 01

Name: Bapdhan Das

Squatter No.: 02

Name: Sunu Das

Squatter No.: 03

Name: Milan Saikia