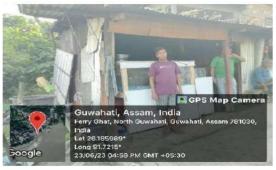

#### PHOTOGRAPHS OF THE SQUATTERS

Squatter No. : 01

Name: Bapdhan Das

Squatter No.: 02

Name: Sunu Das

Squatter No.: 03

Name: Milan Saikia