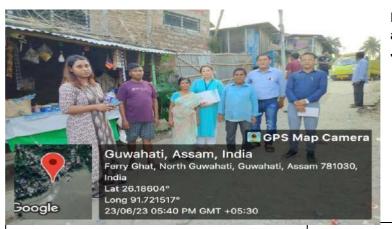

#### 3.2 Details of Impacts

Socio-economic survey was conducted by AIWTDS to identify the Project Affected Persons (PAPs) and make the inventory of the assets and structure to be impacted. The cut out date for identification at proposed North Guwahati Terminal up gradation site was 23.06.2023. According to the survey at proposed project location it was recorded that 03 squatters along the existing approach road will be affected during construction phase and some part of the structure of the squatters will have to be removed which has also been communicated to them in the presence of District administration officials during consultation on 23rd June 2023.

#### PHOTOGRAPHS OF THE SQUATTERS

Squatter No. : 01

Name: Bapdhan Das

Squatter No.: 02

Name: Sunu Das

Squatter No.: 03

Name: Milan Saikia