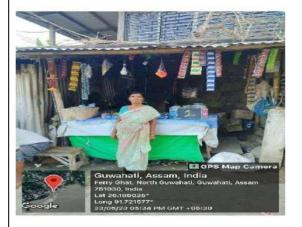

#### PHOTOGRAPHS OF THE SQUATTERS

Squatter No. : 01

Name: Bapdhan Das

Squatter No.: 02

Name: Sunu Das

Squatter No.: 03

Name: Milan Saikia